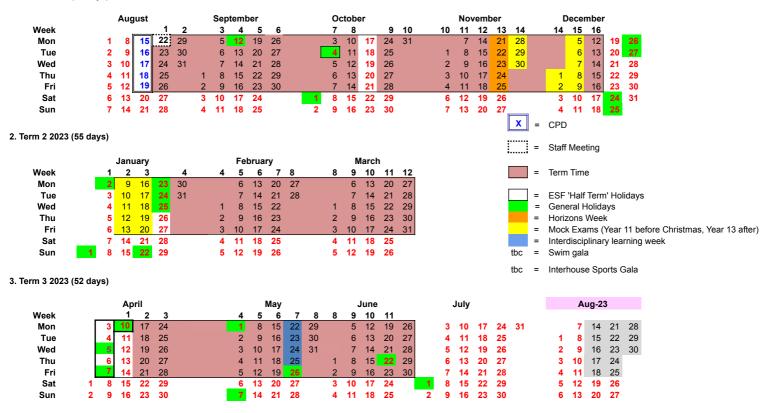

# ESF 2022/2023 DRAFT SCHOOL CALENDAR

## SCHOOL TERMS AND HOLIDAYS 2022/2023

1. Term 1 2022 (82 days)

#### TOTAL: 190 SCHOOL DAYS INCLUDING 5 CPD DAYS & 22 AUGUST STAFF DAY

1 Calendar constructed to allow: one week mid-term break in Term 1; mid-term break in Term 2 (to include Lunar New Year holiday); 3 week break at Christmas; and 2 week break at Easter; year end on 30 June 2023.

2 ESF CPD is week of 15 August: hybrid model to allow staff who may need a second week of quarantine to attend CPD virtually.

- 3 January / Februrary 2021 calendar survey clearly indicates stakeholder willingness to be agile. Therefore, this calendar may change based on COVID circumstances.
- 4 Start date for 2023/2024 shown for indication only. ESF recommends individuals and families avoid making travel plans for August 2023 until the school start date and back to school work date are confirmed.
- 5 This final calendar issued subject to the Hong Kong Government gazetting of 2023 holidays.